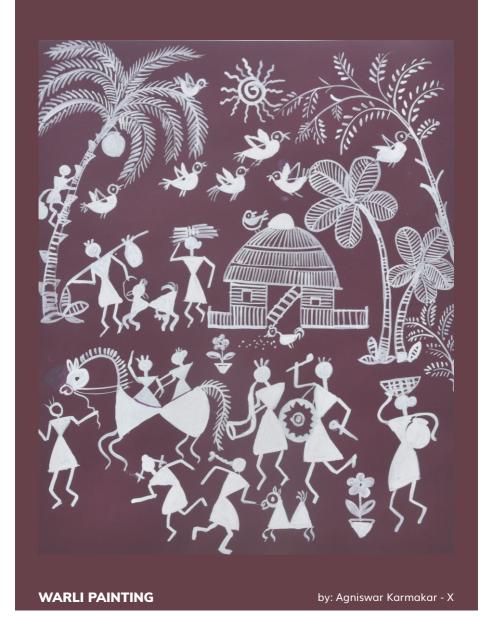

#### Warli Painting - Maharashtra

Warli Painting is of tribal art mostly created by the tribal people from the North Sahyadri Range in Maharashtra, dates back as early as 10<sup>th</sup> century A.D.