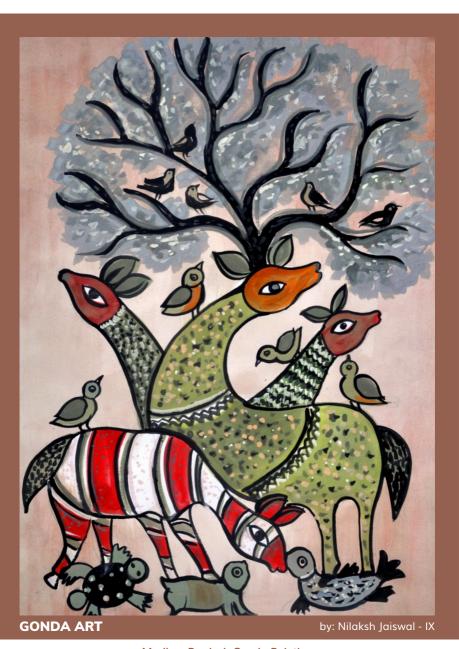

#### Madhya Pradesh Gonda Painting

One of the most noticeable and easily recognizable features of Gonda Painting is the line and dot technique used to create entire paintings.

The lineage of Gonda Art is approximately 1400 years old.