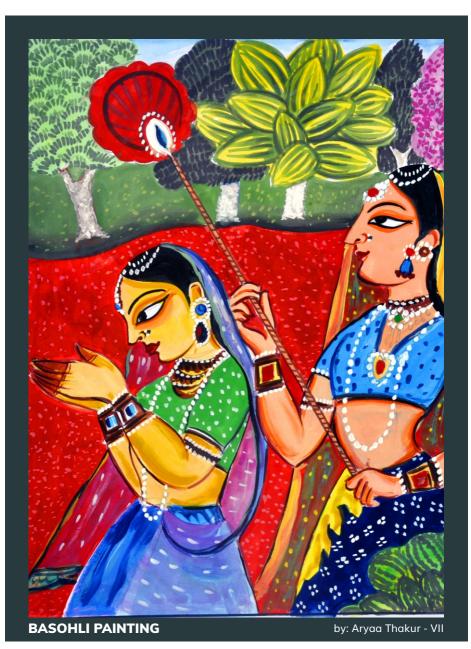

Kashmir Bashoil Painting

The Bashoil idiom, a style that continued at numerous centres until about mid - 18<sup>th</sup> century. It's place was taken by a transitional style sometime refferred to as pre - Kanga.