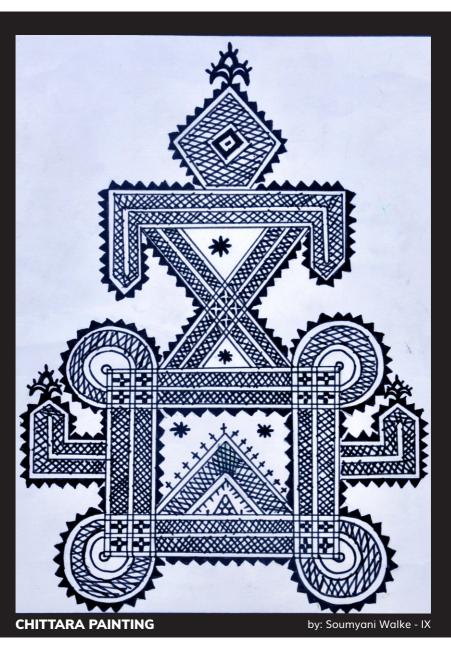

#### Karnataka Chittara Painting

Established by the Deevaru Community, is a traditional phenomenon that involves intricate stories and geometric patterns. Chittara Tradition is believed to have originated in the  $12^{\hbox{\tiny th}}$  century.