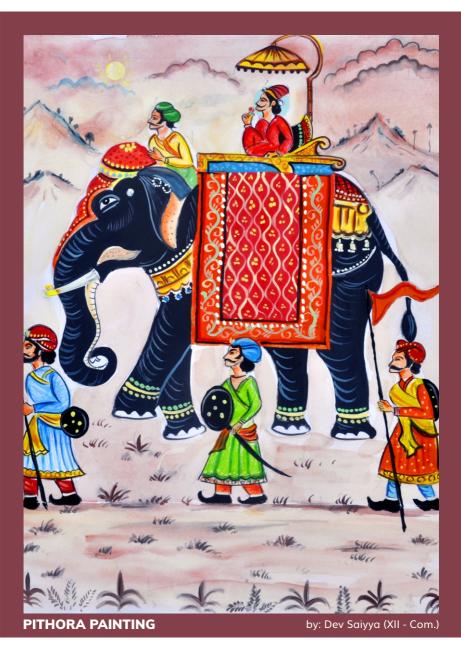

#### **Gujarat Pithora Painting**

The style of the Pithora Paintings are believed to have originated for the use in a sort of cartography. It started in the  $11^{\rm th}$  century.